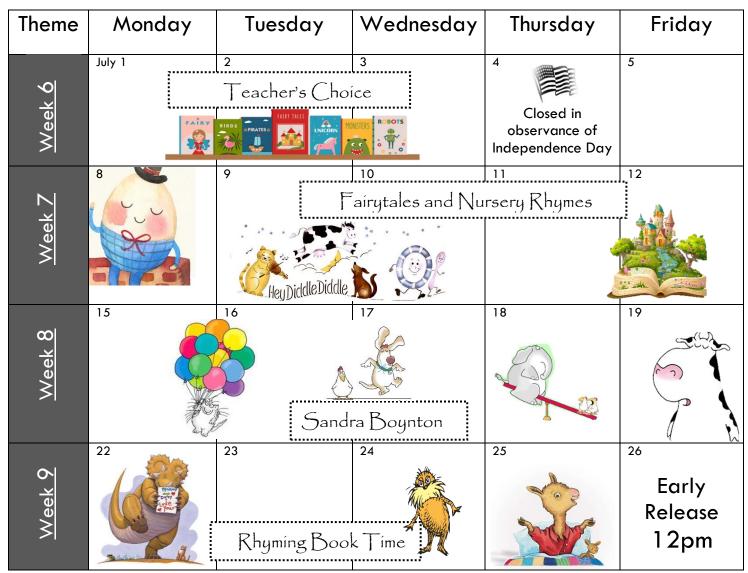

### STORYBOOK SUMMER

#### Dates to Remember:

Solel Closed: May 20th -May 24th

No Camp: Monday, May 27th (Memorial Day)
No Camp: Tuesday, May 28th (Camp Prep)
First Day of Camp: Wednesday, May 29th
No Camp: Wednesday, June 12th (Shavuot)
No Camp: Wednesday, June 19th (Juneteenth)
No Camp: Thursday, July 4th (Independence Day)
Last Day of Camp: Friday, July 26th (12pm Closure)